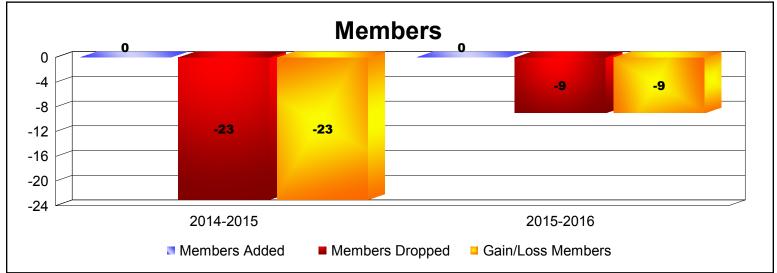

**Disbanded Districts**As of June 2016 Cumulative

| Year      | New<br>Clubs | Dropped<br>Clubs | Gain/<br>Loss<br>Clubs | New<br>Members | Charter<br>Members | Reinstate<br>Members | Transfer<br>Members | Total<br>Member<br>Added | Total<br>Members<br>Dropped | Gain/<br>Loss<br>Members |
|-----------|--------------|------------------|------------------------|----------------|--------------------|----------------------|---------------------|--------------------------|-----------------------------|--------------------------|
| 2014-2015 | 0            | -1               | -1                     | 0              | 0                  | 0                    | 0                   | 0                        | -23                         | -23                      |
| 2015-2016 | 0            | -1               | -1                     | 0              | 0                  | 0                    | 0                   | 0                        | -9                          | -9                       |
| Average   | 0            | -1               | -1                     | 0              | 0                  | 0                    | 0                   | 0                        | -16                         | -16                      |