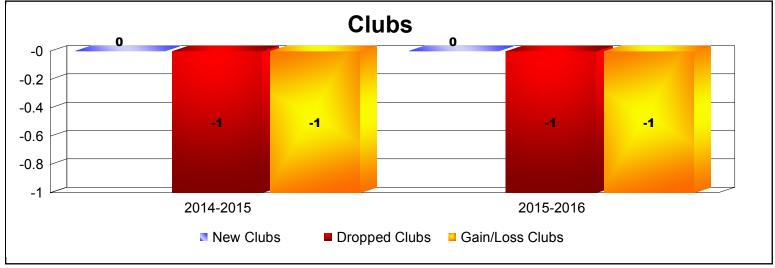

**Disbanded Districts**As of June 2016 Cumulative

| Year      | New<br>Clubs | Dropped<br>Clubs | Gain/<br>Loss<br>Clubs | New<br>Members | Charter<br>Members | Reinstate<br>Members | Transfer<br>Members | Total<br>Member<br>Added | Total<br>Members<br>Dropped | Gain/<br>Loss<br>Members |
|-----------|--------------|------------------|------------------------|----------------|--------------------|----------------------|---------------------|--------------------------|-----------------------------|--------------------------|
| 2014-2015 | 0            | -1               | -1                     | 0              | 0                  | 0                    | 0                   | 0                        | -23                         | -23                      |
| 2015-2016 | 0            | -1               | -1                     | 0              | 0                  | 0                    | 0                   | 0                        | -9                          | -9                       |
| Average   | 0            | -1               | -1                     | 0              | 0                  | 0                    | 0                   | 0                        | -16                         | -16                      |